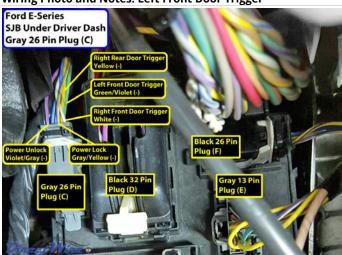

### Wiring Photo and Notes: Left Front Door Trigger

There are no notes for this wire.