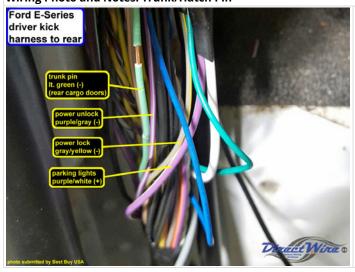

are no notes for this wire.

Wiring Photo and Notes: Turn Signal (Left)

### Wiring Photo and Notes: Turn Signal (Left)



There are no notes for this wire.

### Wiring Photo and Notes: Turn Signal (Right)



There are no notes for this wire.

## Wiring Photo and Notes: Reverse Light



There are no notes for this wire.

Wiring Photo and Notes: Left Front Door Trigger

### Wiring Photo and Notes: Left Front Door Trigger



There are no notes for this wire.

### Wiring Photo and Notes: Right Front Door Trigger



There are no notes for this wire.

## Wiring Photo and Notes: Right Rear Door Trigger



There are no notes for this wire.

Wiring Photo and Notes: Dome Light

### Wiring Photo and Notes: Dome Light



There are no notes for this wire.

### Wiring Photo and Notes: Trunk/Hatch Pin



There are no notes for this wire.

## Wiring Photo and Notes: Brake Wire



There are no notes for this wire.

Wiring Photo and Notes: Horn Trigger

### Wiring Photo and Notes: Horn Trigger



There are no notes for this wire.

© 2018 Directed. All rights reserved.

DirectWire and its vehicle information are for the sole use of authorized Directed personnel and it's participating dealers and distributors. The information contained on these pages may contain confidential and privileged information. Any unauthorized review, use, disclosure or distribution is prohibited.