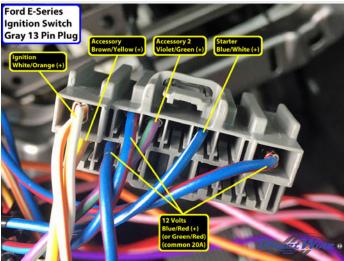

### Wiring Photo and Notes: 12 Volts

There are no notes for this wire.

### Wiring Photo and Notes: Second 12 Volts

There are no notes for this wire.

Wiring Photo and Notes: Starter

### Wiring Photo and Notes: Starter

There are no notes for this wire.

### Wiring Photo and Notes: Ignition

There are no notes for this wire.

## Wiring Photo and Notes: Accessory

There are no notes for this wire.

**Wiring Photo and Notes: Second Accessory** 

### **Wiring Photo and Notes: Second Accessory**

There are no notes for this wire.