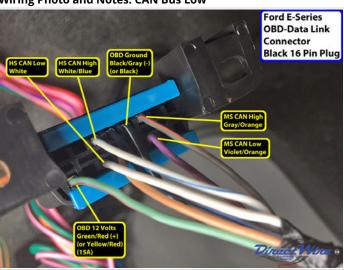

# Wiring Photo and Notes: CAN Bus Low

There are no notes for this wire.

Wiring Photo and Notes: CAN Bus High 2