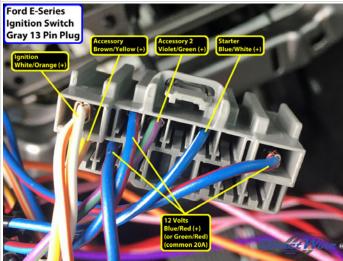

### Wiring Photo and Notes: 12 Volts

There are no notes for this wire.

### Wiring Photo and Notes: Second 12 Volts

There are no notes for this wire.

Wiring Photo and Notes: Starter

### Wiring Photo and Notes: Starter

There are no notes for this wire.

### Wiring Photo and Notes: Ignition

There are no notes for this wire.

## Wiring Photo and Notes: Accessory

There are no notes for this wire.

**Wiring Photo and Notes: Second Accessory** 

### **Wiring Photo and Notes: Second Accessory**

There are no notes for this wire.