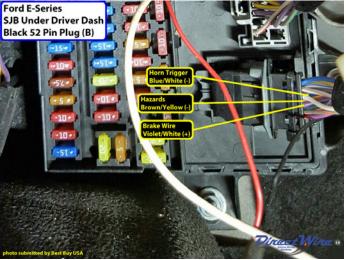

## Wiring Photo and Notes: Brake Wire

There are no notes for this wire.

Wiring Photo and Notes: Horn Trigger

### Wiring Photo and Notes: Horn Trigger

There are no notes for this wire.

© 2018 Directed. All rights reserved.

DirectWire and its vehicle information are for the sole use of authorized Directed personnel and it's participating dealers and distributors. The information contained on these pages may contain confidential and privileged information. Any unauthorized review, use, disclosure or distribution is prohibited.