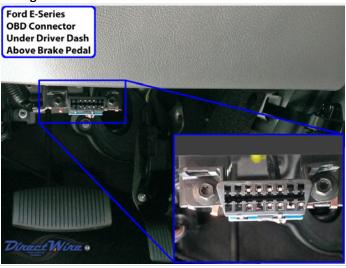

## Wiring Photo and Notes: Accessory



There are no notes for this wire.

**Wiring Photo and Notes: Second Accessory** 

### **Wiring Photo and Notes: Second Accessory**



There are no notes for this wire.

### Wiring Photo and Notes: CAN Bus High



There are no notes for this wire.

# Wiring Photo and Notes: CAN Bus Low



There are no notes for this wire.

Wiring Photo and Notes: CAN Bus High 2

### Wiring Photo and Notes: CAN Bus High 2



There are no notes for this wire.

### Wiring Photo and Notes: CAN Bus Low 2



There are no notes for this wire.

## Wiring Photo and Notes: OBD 12 Volts



There are no notes for this wire.

Wiring Photo and Notes: OBD Ground

### Wiring Photo and Notes: OBD Ground



There are no notes for this wire.

#### Wiring Photo and Notes: OBD Connector



There are no notes for this wire.

## Wiring Photo and Notes: Power Lock



There are no notes for this wire.

Wiring Photo and Notes: Power Unlock

### Wiring Photo and Notes: Power Unlock



There are no notes for this wire.

### Wiring Photo and Notes: Parking Lights



There are no notes for this wire.

## Wiring Photo and Notes: Hazards



There are no notes for this wire.

Wiring Photo and Notes: Turn Signal (Left)

### Wiring Photo and Notes: Turn Signal (Left)



There are no notes for this wire.

### Wiring Photo and Notes: Turn Signal (Right)



There are no notes for this wire.

## Wiring Photo and Notes: Reverse Light



There are no notes for this wire.

Wiring Photo and Notes: Left Front Door Trigger

### Wiring Photo and Notes: Left Front Door Trigger



There are no notes