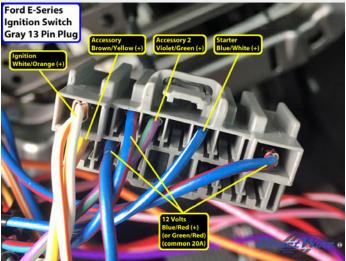

### Wiring Photo and Notes: 12 Volts

There are no notes for this wire.

### Wiring Photo and Notes: Second 12 Volts

There are no notes for this wire.

Wiring Photo and Notes: Starter

### Wiring Photo and Notes: Starter

There are no notes for this wire.

### Wiring Photo and Notes: Ignition

There are no notes for this wire.

## Wiring Photo and Notes: Accessory

There are no notes for this wire.

**Wiring Photo and Notes: Second Accessory** 

### **Wiring Photo and Notes: Second Accessory**

There are no notes for this wire.