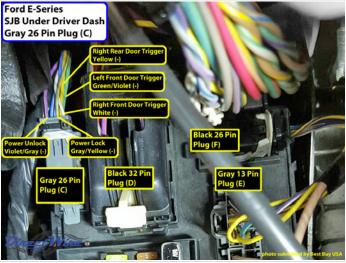

## Wiring Photo and Notes: Right Rear Door Trigger

There are no notes for this wire.

Wiring Photo and Notes: Dome Light