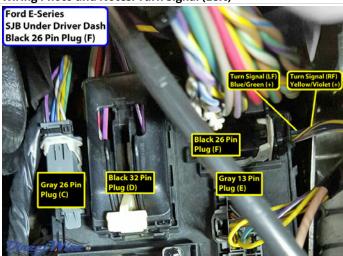

### Wiring Photo and Notes: Turn Signal (Left)

There are no notes for this wire.

### Wiring Photo and Notes: Turn Signal (Right)

There are no notes for this wire.