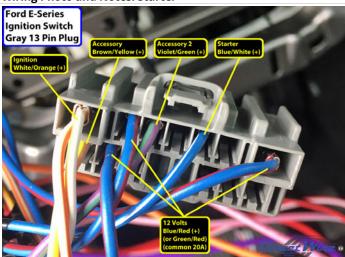

### Wiring Photo and Notes: 12 Volts

There are no notes for this wire.

### Wiring Photo and Notes: Second 12 Volts

There are no notes for this wire.

Wiring Photo and Notes: Starter

### Wiring Photo and Notes: Starter

There are no notes for this wire.

### Wiring Photo and Notes: Ignition

There are no notes for this wire.

## Wiring Photo and Notes: Accessory

There are no notes for this wire.

**Wiring Photo and Notes: Second Accessory** 

### **Wiring Photo and Notes: Second Accessory**

There are no notes for this wire.