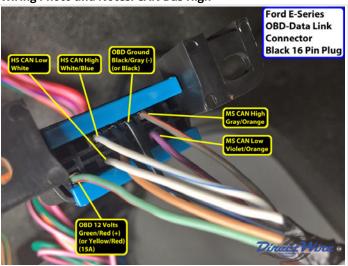

### Wiring Photo and Notes: CAN Bus High

There are no notes for this wire.

### Wiring Photo and Notes: CAN Bus High 2

There are no notes for this wire.