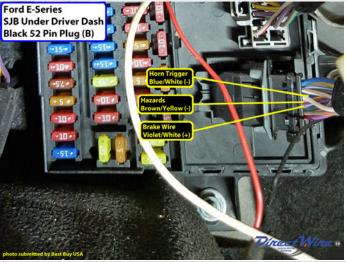

## Wiring Photo and Notes: Hazards

There are no notes for this wire.

Wiring Photo and Notes: Turn Signal (Left)

## Wiring Photo and Notes: Brake Wire

There are no notes for this wire.

Wiring Photo and Notes: Horn Trigger

### Wiring Photo and Notes: Horn Trigger

There are no notes for this wire.

© 2018 Directed. All rights reserved.

DirectWire and its vehicle information are for the sole use of authorized Directed personnel and it's participating dealers and distributors. The information contained on these pages may contain confidential and privileged information. Any unauthorized review, use, disclosure or distribution is prohibited.