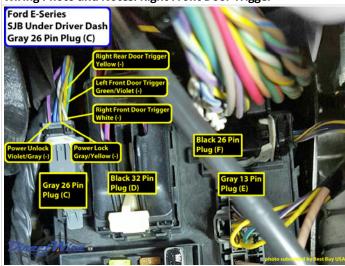

### Wiring Photo and Notes: Right Front Door Trigger

There are no notes for this wire.