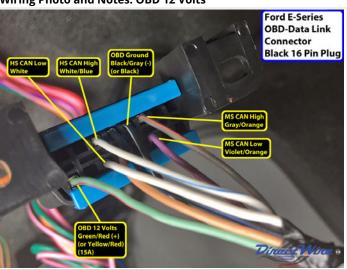

## Wiring Photo and Notes: OBD 12 Volts

There are no notes for this wire.

Wiring Photo and Notes: OBD Ground