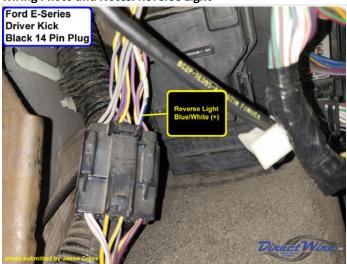

## Wiring Photo and Notes: Reverse Light

There are no notes for this wire.

Wiring Photo and Notes: Left Front Door Trigger