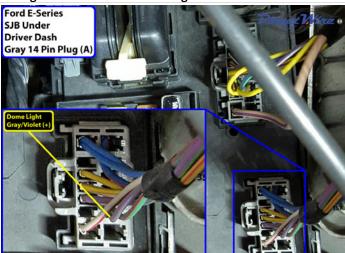

There are no notes for this wire.

## Wiring Photo and Notes: Hazards



There are no notes for this wire.

Wiring Photo and Notes: Turn Signal (Left)

### Wiring Photo and Notes: Turn Signal (Left)



There are no notes for this wire.

### Wiring Photo and Notes: Turn Signal (Right)



There are no notes for this wire.

## Wiring Photo and Notes: Reverse Light



There are no notes for this wire.

Wiring Photo and Notes: Left Front Door Trigger

### Wiring Photo and Notes: Left Front Door Trigger



There are no notes for this wire.

### Wiring Photo and Notes: Right Front Door Trigger



There are no notes for this wire.

## Wiring Photo and Notes: Right Rear Door Trigger



There are no notes for this wire.

Wiring Photo and Notes: Dome Light

### Wiring Photo and Notes: Dome Light



There are no notes for this wire.

### Wiring Photo and Notes: Trunk/Hatch Pin



There are no notes for this wire.

## Wiring Photo and Notes: Brake Wire



There are no notes for this wire.

Wiring Photo and Notes: Horn Trigger

### Wiring Photo and Notes: Horn Trigger



There are no notes for this wire.

© 2018 Directed. All rights reserved.

DirectWire and its vehicle information are for the sole use of authorized Directed personnel and it's participating dealers and distributors. The information contained on these pages may contain confidential and privileged information. Any unauthorized review, use, disclosure or distribution is prohibited.