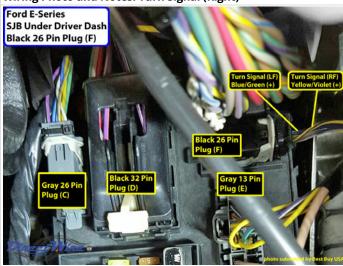

### Wiring Photo and Notes: Turn Signal (Left)

There are no notes for this wire.

### Wiring Photo and Notes: Turn Signal (Right)

There are no notes for this wire.