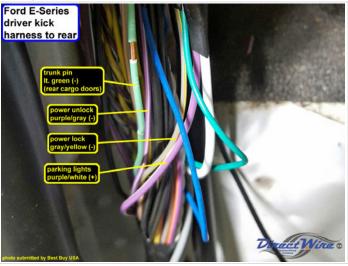

## Wiring Photo and Notes: Power Lock

There are no notes for this wire.

Wiring Photo and Notes: Power Unlock

### Wiring Photo and Notes: Power Unlock

There are no notes for this wire.

### Wiring Photo and Notes: Parking Lights

There are no notes for this wire.

### Wiring Photo and Notes: Trunk/Hatch Pin

There are no notes for this wire.